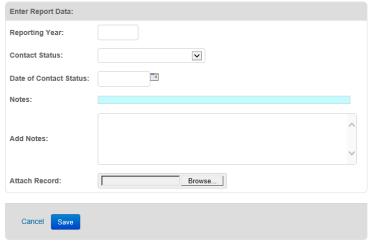

**Variations:** The Prince William County version (CMS Facility Request Tracking) removed the Magisterial District.

**Report View** - This view enables the review document to be entered or modified.

#### **Default Features:**

- Drop down field to maintain data consistency
- Date/Time picker code to facilitate proper date format
- "Browse" button to facilitate attaching a document

**Variations:** The Prince William County version (CMS Facility Request Tracking) added the following fields: Follow–up POC Name, POC Email, POC Phone Number, and Status.