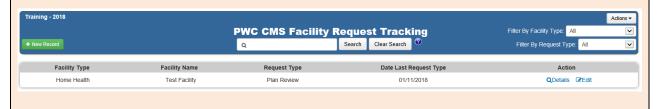

**Variation:** Prince William County has a version of this board called: CMS Facility Request Tracking. This version drops the Magisterial District field, changed Contact Status to Request Type and added a Status field