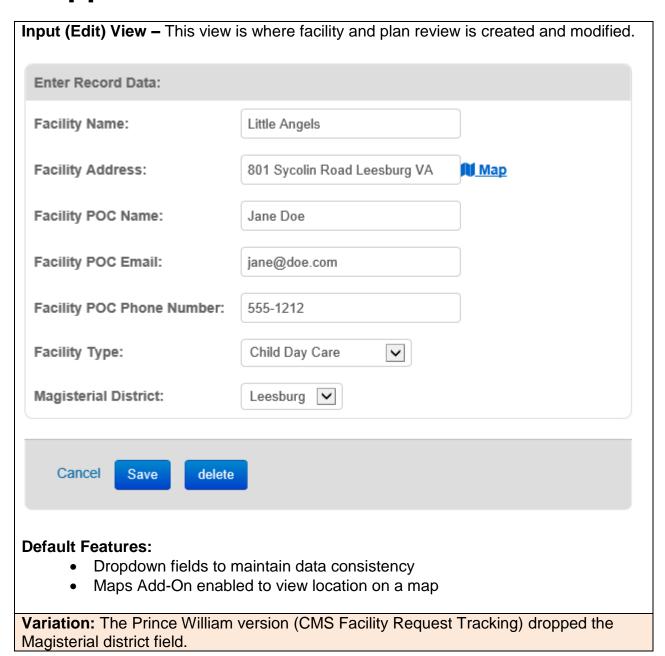

### Supported Local Core WebEOC Boards

Details View—This view enables the review of the facility information and provide report information access Record Details Little Angels 801 Sycolin Road Leesburg VA Facility POC Name: Jane Doe Facility POC Email: jane@doe.com Facility POC Phone Number: 555-1212 Child Day Care Magisterial District: Leesburg Reporting Year Contact Status Date of Last Contact Status QDetails @Edit Return

**Variations:** The Prince William County version (CMS Facility Request Tracking) removed the Magisterial District.

**Report View** - This view enables the review document to be entered or modified.