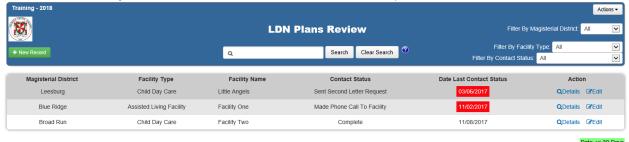

**List View** - This view lists the facilities by name with the associated magisterial district facility type, contact status and last contact status date. (The view only list does not include the ability to create a new record or make edits.)

### **Default Features:**

- Data displayed in reverse chronological order from when last saved (latest information on top)
- New record creation by clicking the "New Record" button
- Record editing through the "Edit" link
- "Details" link to view the associated document record in a non-editable format with the ability to add or edit report plan review information
- Color coded Date Last Contact Status with color code key at the bottom
- Print to PDF functionality from the Actions dropdown
- Filtering by the Magisterial District field by selecting the desired district
- Filtering by the Facility Type field by selecting the desired type
- Filtering by the Contact Status field by selecting the desired status
- Search capability on the Facility Name field